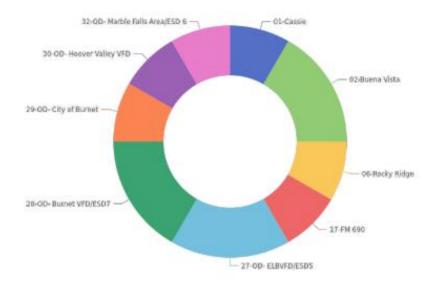

### FDR-NFIRS: Incident Count by Response Zone - Last Calendar Month

| RESPONSE ZONE                  | INCIDENT COUNT | PERCENT OF TOTAL |
|--------------------------------|----------------|------------------|
| 01-Cassie                      | 1              | 8.33%            |
| 02-Bueria Vista                | 2              | 16.67%           |
| 06-Rocky Ridge                 | 1              | 8.33%            |
| 17-FM 690                      | 1              | 8.33%            |
| 27-OD- ELBVFD/ESD5             | 2              | 16.67%           |
| 28-OD- Burnet VFD/ESD7         | 2              | 16.67%           |
| 29-OD- City of Burnet          | 1              | 8.33%            |
| 30-OD- Hoover Valley VFD       | 1              | 8.33%            |
| 32-OD- Marble Falls Area/ESD 6 | 1              | 8.33%            |
| Total                          | 12             | 100.00%          |